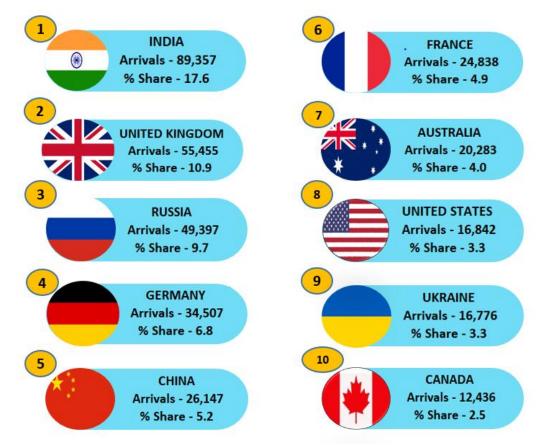

# TOP TEN SOURCE MARKETS – JANUARY ~ APRIL 2020

India, United Kingdom, Russia, Germany and China were Sri Lanka's top five international tourist generating markets for the period from January to April this year. Except for Russian federation all the other markets in the top ten list have recorded a decline for the above period. India was the largest source of tourist traffic to Sri Lanka with 17.6 % of the total traffic received in above period. United Kingdom accounted for 10.9 % of the total traffic; while Russian Federation, Germany and France accounted for 9.7 %, 6.8 % and 5.2 % respectively. Comparing the top ten markets, It is noteworthy that China has recorded the highest decline of 71.7 %.

| Rank | Country of Residence      | Tourist Arrivals from<br>January to April<br>2020 |        |        | Tourist<br>Arrivals      | % Change<br>Jan ~ April |
|------|---------------------------|---------------------------------------------------|--------|--------|--------------------------|-------------------------|
|      |                           | By Air                                            | By Sea | Total  | January to<br>April 2019 | 2020/2019               |
| 1    | India                     | 86,639                                            | 2,718  | 89,357 | 130,578                  | (31.6)                  |
| 2    | United Kingdom            | 49,015                                            | 6,440  | 55,455 | 110,186                  | (49.7)                  |
| 3    | <b>Russian Federation</b> | 48,457                                            | 940    | 49,397 | 42,867                   | 15.2                    |
| 4    | Germany                   | 32,495                                            | 2,012  | 34,507 | 66,359                   | (48.0)                  |
| 5    | China                     | 25,910                                            | 237    | 26,147 | 92,475                   | (71.7)                  |
| 6    | France                    | 24,330                                            | 508    | 24,838 | 52,292                   | (52.5)                  |
| 7    | Australia                 | 17,896                                            | 2,387  | 20,283 | 40,184                   | (49.5)                  |
| 8    | United States             | 14,349                                            | 2,493  | 16,842 | 34,880                   | (51.7)                  |
| 9    | Ukraine                   | 16,043                                            | 733    | 16,776 | 17,297                   | (3.0)                   |
| 10   | Canada                    | 11,122                                            | 1,314  | 12,436 | 22,061                   | (43.6)                  |