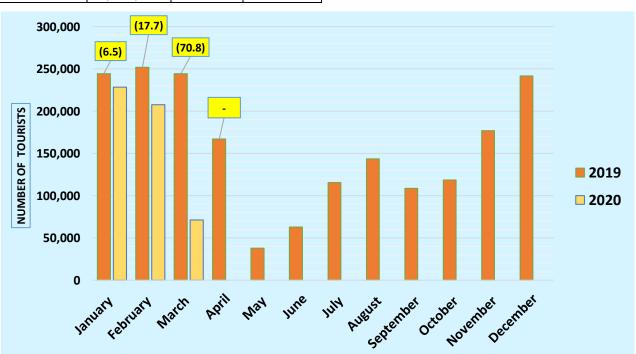

## **SUMMARY**

The total number of international tourist arrivals to Sri Lanka from January to March 2020 was 507,311. No tourist arrivals have been recorded for the month of April 2020 due to the termination of all passenger flight & ship arrivals into Sri Lanka from 18th March 2020. Total arrivals recorded from January to April 2019 was 907,757. In comparison to January to April last year (2019), a decline of 44.1 % has been recorded for the same period in 2020.

The largest source markets recorded for the period from January to April was India, followed by the United Kingdom and Russian Federation.

| Month          | 2019      | 2020    | %<br>change<br>2019/20 |
|----------------|-----------|---------|------------------------|
| January        | 244,239   | 228,434 | (6.5)                  |
| February       | 252,033   | 207,507 | (17.7)                 |
| March          | 244,328   | 71,370  | (70.8)                 |
| April          | 166,975   | 0       | -                      |
| May            | 37,802    |         |                        |
| June           | 63,072    |         |                        |
| July           | 115,701   |         |                        |
| August         | 143,587   |         |                        |
| September      | 108,575   |         |                        |
| October        | 118,743   |         |                        |
| November       | 176,984   |         |                        |
| December       | 241,663   |         |                        |
| Total          |           |         |                        |
| (Up to April ) | 907,757   | 507,311 | (44.1)                 |
| Total          | 1,913,702 |         |                        |

During this period almost 95 % of tourists travelled by air to Sri Lanka.

Tourist Arrivals – April Zero (0) (Due to the effect of the outbreak of COVID 19)