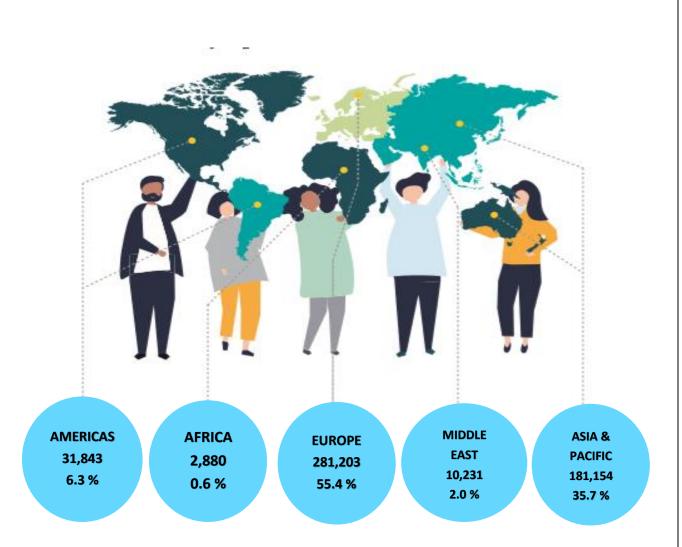

#### TOURIST ARRIVALS BY REGION AND PERCENTAGE SHARE JANUARY ~ APRIL 2020

In comparison to the arrivals from January to April last year the highest decline of 50.8 % was recorded for Africa while Asia & Pacific recorded a decline of 49.2 %. Americas recorded a decline of 48.4 % whereas Middle East region recorded a decline of 41.3 %. A decline of 39.7 % was recorded from Europe. The effect of the outbreak of COVID 19 is clearly evident as all countries have recorded a decline in arrivals from mid of February. However, It is noteworthy that arrivals from countries, Kazakhstan (92.7 %), Bhutan (43.4 %), Russian Federation (15.2 %), Poland (11.2 %) and Turkey (3.2 %) have recorded an increase for the above period.

## INTERNATIONAL TOURIST ARRIVALS BY COUNTRY OF RESIDENCE

|                                | Ja     | January ~ April 2020  |                |                                                    |                                |
|--------------------------------|--------|-----------------------|----------------|----------------------------------------------------|--------------------------------|
|                                | By Air | Tourist Arr<br>By Sea | ivals<br>Total | Total Tourist<br>Arrivals January<br>to April 2019 | % Cha Jan ~ April<br>(2020/19) |
| AMERICAS                       | 27,585 | 4,258                 | 31,843         | 61,745                                             | (48.4)                         |
| North America                  | 25,723 | 3,904                 | 29,627         | 57,810                                             | (48.8)                         |
| Canada                         | 11,122 | 1,314                 | 12,436         | 22,061                                             | (43.6)                         |
| Mexico                         | 252    | 97                    | 349            | 869                                                | (59.8)                         |
| United States                  | 14,349 | 2,493                 | 16,842         | 34,880                                             | (51.7)                         |
| Caribbean<br>& Central America | 211    | 15                    | 226            | 409                                                | (44.7)                         |
| Costa Rica                     | 33     | 0                     | 33             | 68                                                 | (51.5)                         |
| Jamaica                        | 23     | 2                     | 25             | 35                                                 | (28.6)                         |
| Others                         | 155    | 13                    | 168            | 306                                                | (45.1)                         |
|                                |        |                       |                |                                                    |                                |
| South America                  | 1,651  | 339                   | 1,990          | 3,526                                              | (43.6)                         |
| Argentina                      | 352    | 64                    | 416            | 807                                                | (48.5)                         |
| Brazil                         | 675    | 200                   | 875            | 1,510                                              | (42.1)                         |
| Chile                          | 232    | 39                    | 271            | 521                                                | (48.0)                         |
| Colombia                       | 190    | 11                    | 201            | 295                                                | (31.9)                         |
| Others                         | 202    | 25                    | 227            | 393                                                | (42.2)                         |
| AFRICA                         | 2,510  | 370                   | 2,880          | 5,859                                              | (50.8)                         |
| North Africa                   | 638    | 51                    | 689            | 1,162                                              | (40.7)                         |
| Morocco                        | 275    | 36                    | 311            | 471                                                | (34.0)                         |
| Sudan                          | 137    | 6                     | 143            | 193                                                | (25.9)                         |
| Others                         | 226    | 9                     | 235            | 498                                                | (52.8)                         |
| Sub-Saharan                    |        |                       |                |                                                    |                                |
| Africa                         | 1,872  | 319                   | 2,191          | 4,697                                              | (53.4)                         |
| Kenya                          | 106    | 4                     | 110            | 219                                                | (49.8)                         |
| Mauritius                      | 132    | 38                    | 170            | 299                                                | (43.1)                         |
| Nigeria                        | 25     | 0                     | 25             | 76                                                 | (67.1)                         |
| South Africa                   | 1,144  | 220                   | 1,364          | 3,252                                              | (58.1)                         |
| Others                         | 465    | 57                    | 522            | 851                                                | (38.7)                         |

|                              | Jan     | January ~ April 2020 |         |                                                    |                                |
|------------------------------|---------|----------------------|---------|----------------------------------------------------|--------------------------------|
|                              |         | Tourist Arrivals     |         |                                                    |                                |
|                              | By Air  | By Sea               | Total   | Total Tourist<br>Arrivals January<br>to April 2019 | % Cha Jan ~ April<br>(2020/19) |
| <u>ASIA &amp;</u><br>PACIFIC | 173,837 | 7,317                | 181,154 | 356,354                                            | (49.2)                         |
| North East Asia              | 36,944  | 376                  | 37,320  | 117,327                                            | (68.2)                         |
| China                        | 25,910  | 237                  | 26,147  | 92,475                                             | (71.7)                         |
| Japan                        | 6,613   | 31                   | 6,644   | 15,245                                             | (56.4)                         |
| South Korea                  | 2,428   | 71                   | 2,499   | 5,637                                              | (55.7)                         |
| Taiwan                       | 1,949   | 36                   | 1,985   | 3,870                                              | (48.7)                         |
| Others                       | 44      | 1                    | 45      | 100                                                | (55.0)                         |
|                              |         |                      |         |                                                    |                                |
| South East Asia              | 13,496  | 1,431                | 14,927  | 27,716                                             | (46.1)                         |
| Cambodia                     | 372     | 0                    | 372     | 2,485                                              | (85.0)                         |
| Indonesia                    | 948     | 166                  | 1,114   | 1,762                                              | (36.8)                         |
| Malaysia                     | 3,433   | 61                   | 3,494   | 6,544                                              | (46.6)                         |
| Myanmar                      | 473     | 59                   | 532     | 991                                                | (46.3)                         |
| Philippines                  | 3,176   | 1,073                | 4,249   | 5,450                                              | (22.0)                         |
| Singapore                    | 2,506   | 39                   | 2,545   | 5,478                                              | (53.5)                         |
| Thailand                     | 1,857   | 23                   | 1,880   | 3,682                                              | (48.9)                         |
| Vietnam                      | 699     | 10                   | 709     | 1,227                                              | (42.2)                         |
| Others                       | 32      | 0                    | 32      | 97                                                 | (67.0)                         |
|                              |         |                      |         |                                                    |                                |
| <u>Oceania</u>               | 20,122  | 2,584                | 22,706  | 45,329                                             | (49.9)                         |
| Australia                    | 17,896  | 2,387                | 20,283  | 40,184                                             | (49.5)                         |
| New Zealand                  | 2,130   | 194                  | 2,324   | 5,057                                              | (54.0)                         |
| Others                       | 96      | 3                    | 99      | 88                                                 | 12.5                           |
|                              |         |                      |         |                                                    |                                |
| South Asia                   | 103,275 | 2,926                | 106,201 | 165,982                                            | (36.0)                         |
| Afghanistan                  | 146     | 0                    | 146     | 193                                                | (24.4)                         |
| Bangladesh                   | 1,963   | 23                   | 1,986   | 3,118                                              | (36.3)                         |
| Bhutan                       | 208     | 0                    | 208     | 145                                                | 43.4                           |
| India                        | 86,639  | 2,718                | 89,357  | 130,578                                            | (31.6)                         |
| Iran                         | 645     | 3                    | 648     | 1,760                                              | (63.2)                         |
| Maldives                     | 9,404   | 3                    | 9,407   | 23,392                                             | (59.8)                         |
| Nepal                        | 1,248   | 136                  | 1,384   | 1,828                                              | (24.3)                         |
| Pakistan                     | 3,022   | 43                   | 3,065   | 4,968                                              | (38.3)                         |

|                             | January ~ April 2020 |        |         |                                                       |                                |
|-----------------------------|----------------------|--------|---------|-------------------------------------------------------|--------------------------------|
|                             | Tourist Arrivals     |        |         |                                                       |                                |
|                             | By Air               | By Sea | Total   | Total Tourist<br>Arrivals<br>January to<br>April 2019 | % Cha Jan ~ April<br>(2020/19) |
| EUROPE                      | 265,099              | 16,104 | 281,203 | 466,182                                               | (39.7)                         |
| Northern Eur.               | 68,008               | 7,138  | 75,146  | 150,216                                               | (50.0)                         |
| Denmark                     | 4,769                | 136    | 4,905   | 10,771                                                | (54.5)                         |
| Finland                     | 2,216                | 82     | 2,298   | 4,628                                                 | (50.3)                         |
| Norway                      | 2,954                | 65     | 3,019   | 6,483                                                 | (53.4)                         |
| Sweden                      | 6,899                | 162    | 7,061   | 13,379                                                | (47.2)                         |
| United Kingdom              | 49,015               | 6,440  | 55,455  | 110,186                                               | (49.7)                         |
| Others                      | 2,155                | 253    | 2,408   | 4,769                                                 | (49.5)                         |
|                             |                      |        |         |                                                       |                                |
| Western Eur.                | 79,156               | 3,073  | 82,229  | 167,559                                               | (50.9)                         |
| Austria                     | 4,188                | 112    | 4,300   | 8,585                                                 | (49.9)                         |
| Belgium                     | 3,274                | 97     | 3,371   | 6,231                                                 | (45.9)                         |
| France                      | 24,330               | 508    | 24,838  | 52,292                                                | (52.5)                         |
| Germany                     | 32,495               | 2,012  | 34,507  | 66,359                                                | (48.0)                         |
| Netherlands                 | 8,492                | 164    | 8,656   | 18,614                                                | (53.5)                         |
| Switzerland                 | 6,217                | 172    | 6,389   | 14,963                                                | (57.3)                         |
| Others                      | 160                  | 8      | 168     | 515                                                   | (67.4)                         |
|                             |                      |        |         |                                                       |                                |
| Central / Eastern<br>Europe | 97,718               | 2,655  | 100,373 | 102,414                                               | (2.0)                          |
| Belarus                     | 2,606                | 32     | 2,638   | 2,983                                                 | (11.6)                         |
| Czech Republic              | 7,580                | 19     | 7,599   | 11,647                                                | (34.8)                         |
| Estonia                     | 1,177                | 8      | 1,185   | 1,471                                                 | (19.4)                         |
| Hungary                     | 1,493                | 95     | 1,588   | 2,591                                                 | (38.7)                         |
| Kazakhstan                  | 2,267                | 66     | 2,333   | 1,211                                                 | 92.7                           |
| Lithuania                   | 1,037                | 17     | 1,054   | 1,564                                                 | (32.6)                         |
| Poland                      | 11,481               | 427    | 11,908  | 10,709                                                | 11.2                           |
| Romania                     | 1,574                | 150    | 1,724   | 2,927                                                 | (41.1)                         |
| Russian Federation          | 48,457               | 940    | 49,397  | 42,867                                                | 15.2                           |
| Slovakia                    | 1,488                | 25     | 1,513   | 2,953                                                 | (48.8)                         |
| Ukraine                     | 16,043               | 733    | 16,776  | 17,297                                                | (3.0)                          |
| Others                      | 2,515                | 143    | 2,658   | 4,194                                                 | (36.6)                         |

|                                       | January ~ April 2020 |        |         |                                                       |                                |
|---------------------------------------|----------------------|--------|---------|-------------------------------------------------------|--------------------------------|
|                                       | Tourist Arrivals     |        |         |                                                       |                                |
|                                       | By Air               | By Sea | Total   | Total Tourist<br>Arrivals<br>January to<br>April 2019 | % Cha Jan ~ April<br>(2020/19) |
| Southern /<br>Mediterranean<br>Europe | 20,217               | 3,238  | 23,455  | 45,993                                                | (49.0)                         |
| Greece                                | 1,092                | 481    | 1,573   | 2,722                                                 | (42.2)                         |
| Italy                                 | 7,135                | 1,468  | 8,603   | 19,408                                                | (55.7)                         |
| Portugal                              | 1,377                | 225    | 1,602   | 2,523                                                 | (36.5)                         |
| Spain                                 | 3,255                | 130    | 3,385   | 8,749                                                 | (61.3)                         |
| Turkey                                | 1,517                | 604    | 2,121   | 2,055                                                 | 3.2                            |
| Israel                                | 3,422                | 134    | 3,556   | 5,774                                                 | (38.4)                         |
| Others                                | 2,419                | 196    | 2,615   | 4,762                                                 | (45.1)                         |
|                                       |                      |        |         |                                                       |                                |
| MIDDLE EAST                           | 10,139               | 92     | 10,231  | 17,435                                                | (41.3)                         |
| Bahrain                               | 543                  | 6      | 549     | 847                                                   | (35.2)                         |
| Egypt                                 | 922                  | 34     | 956     | 1,475                                                 | (35.2)                         |
| Iraq                                  | 137                  | 1      | 138     | 320                                                   | (56.9)                         |
| Jordan                                | 621                  | 6      | 627     | 1,247                                                 | (49.7)                         |
| Kuwait                                | 822                  | 3      | 825     | 1,505                                                 | (45.2)                         |
| Lebanon                               | 480                  | 3      | 483     | 2,036                                                 | (76.3)                         |
| Oman                                  | 1,041                | 4      | 1,045   | 1,525                                                 | (31.5)                         |
| Qatar                                 | 128                  | 1      | 129     | 519                                                   | (75.1)                         |
| Saudi Arabia                          | 4,745                | 10     | 4,755   | 5,530                                                 | (14.0)                         |
| United Arab<br>Emirates               | 350                  | 2      | 352     | 1,686                                                 | (79.1)                         |
| Others                                | 350                  | 22     | 372     | 745                                                   | (50.1)                         |
|                                       |                      |        |         |                                                       |                                |
| TOTAL                                 | 479,170              | 28,141 | 507,311 | 907,575                                               | (44.1)                         |